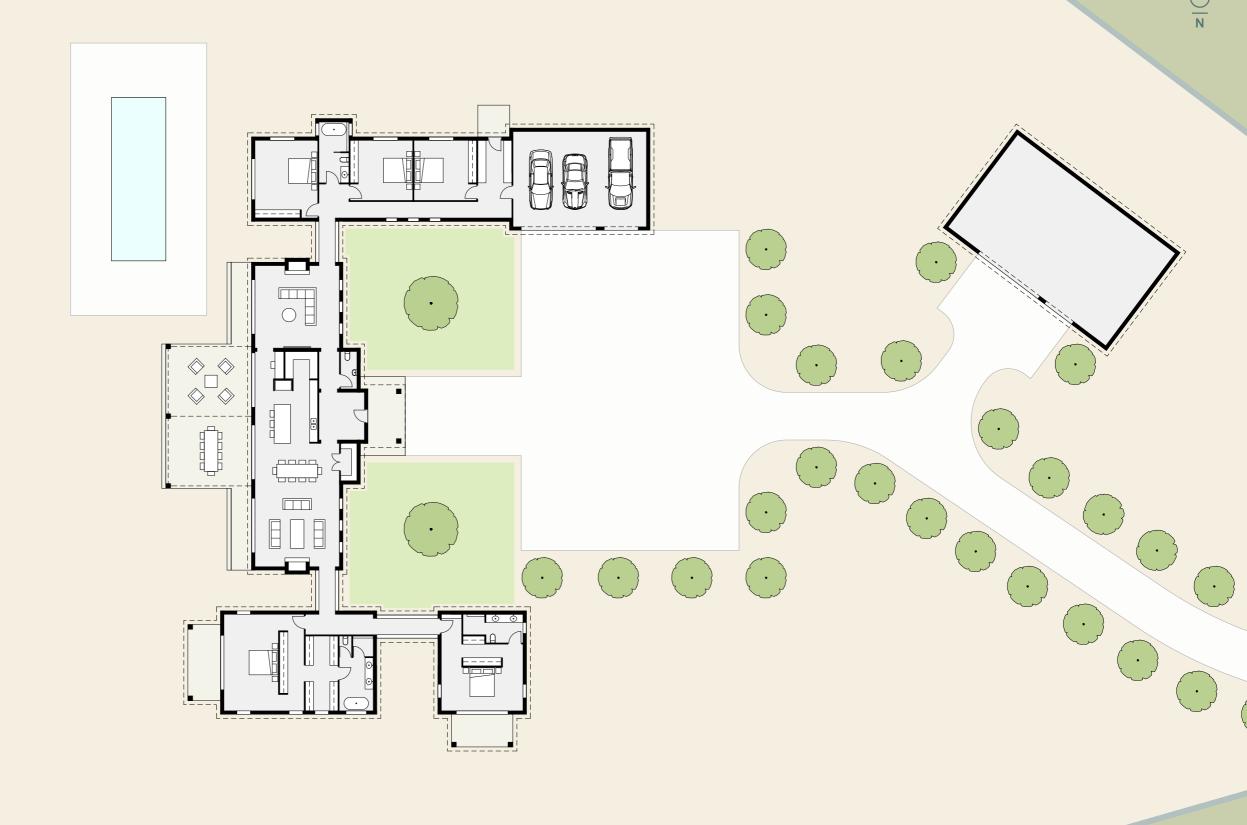

0 2 4 6 10 20m

4HA

LOT

 HOUSE
 442m²

 GARAGE
 77m²

 VERANDAH
 127m²

 SHED
 135m²

The information provided is illustrative only and may not be relied upon. In particular the final area dimensions of any residence sold will be determined by the contract of sale and may differ from the depicted. Whilst every effort is made to provide accurate and complete information, the developer does not warrant or represent that the information in this plan is free from errors or omissions or is suitable for your intended use. Subject to any terms implied by law which cannot be excluded, the developer accepts no responsibility for any loss, damage, cost or expense (whether direct or indirect) by you as a result of any error, omission or misrepresentation in information. All information is subject to change without notice.