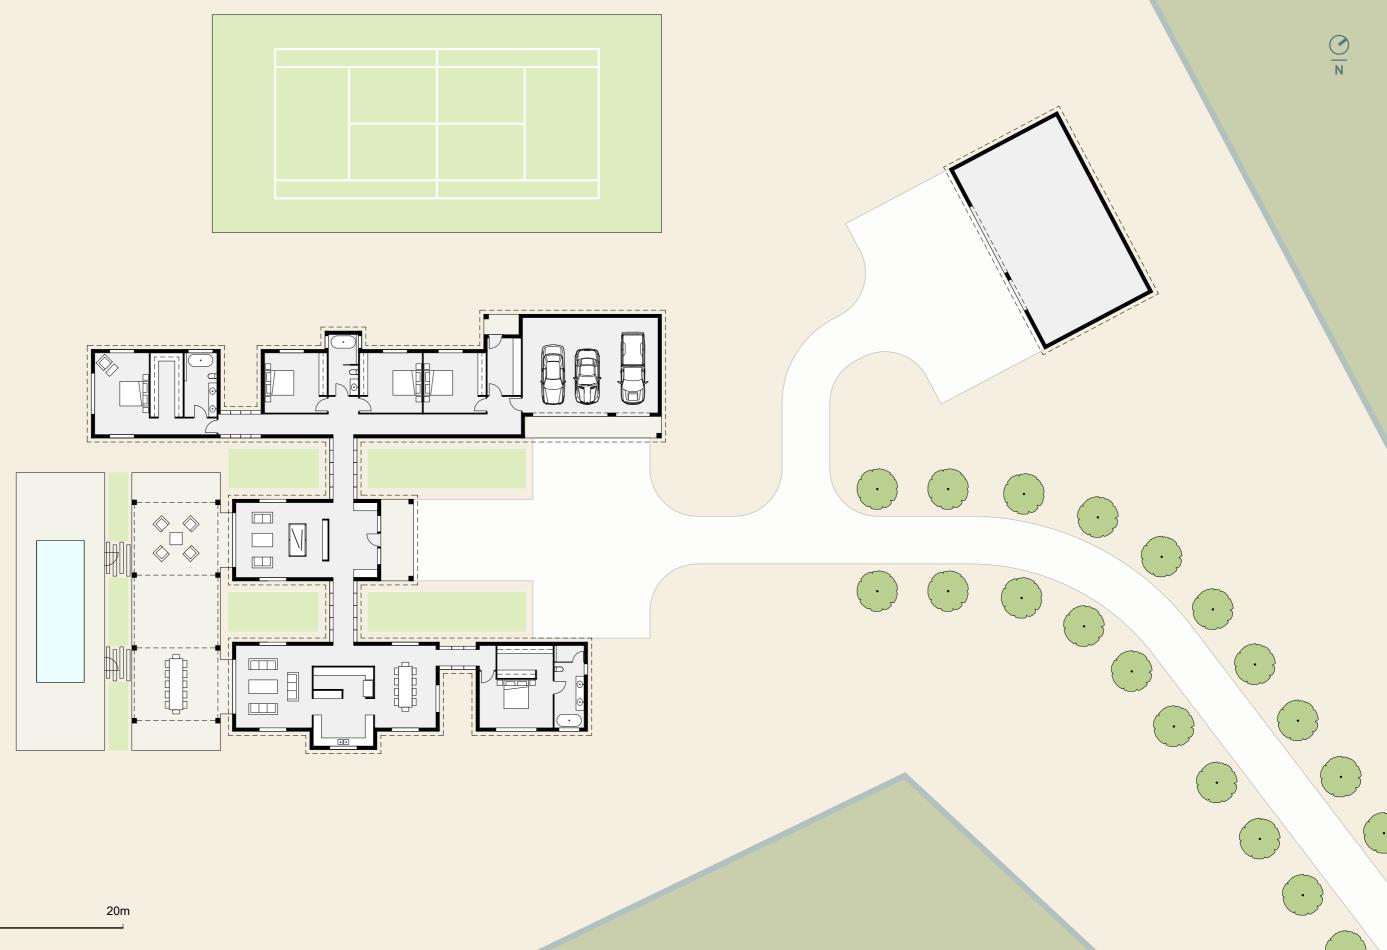

0 2 4 6 10

| HOUSE    | 447 m <sup>2</sup> |
|----------|--------------------|
| GARAGE   | 77m <sup>2</sup>   |
| VERANDAH | 175m <sup>2</sup>  |
| SHED     | 135m <sup>2</sup>  |
|          |                    |