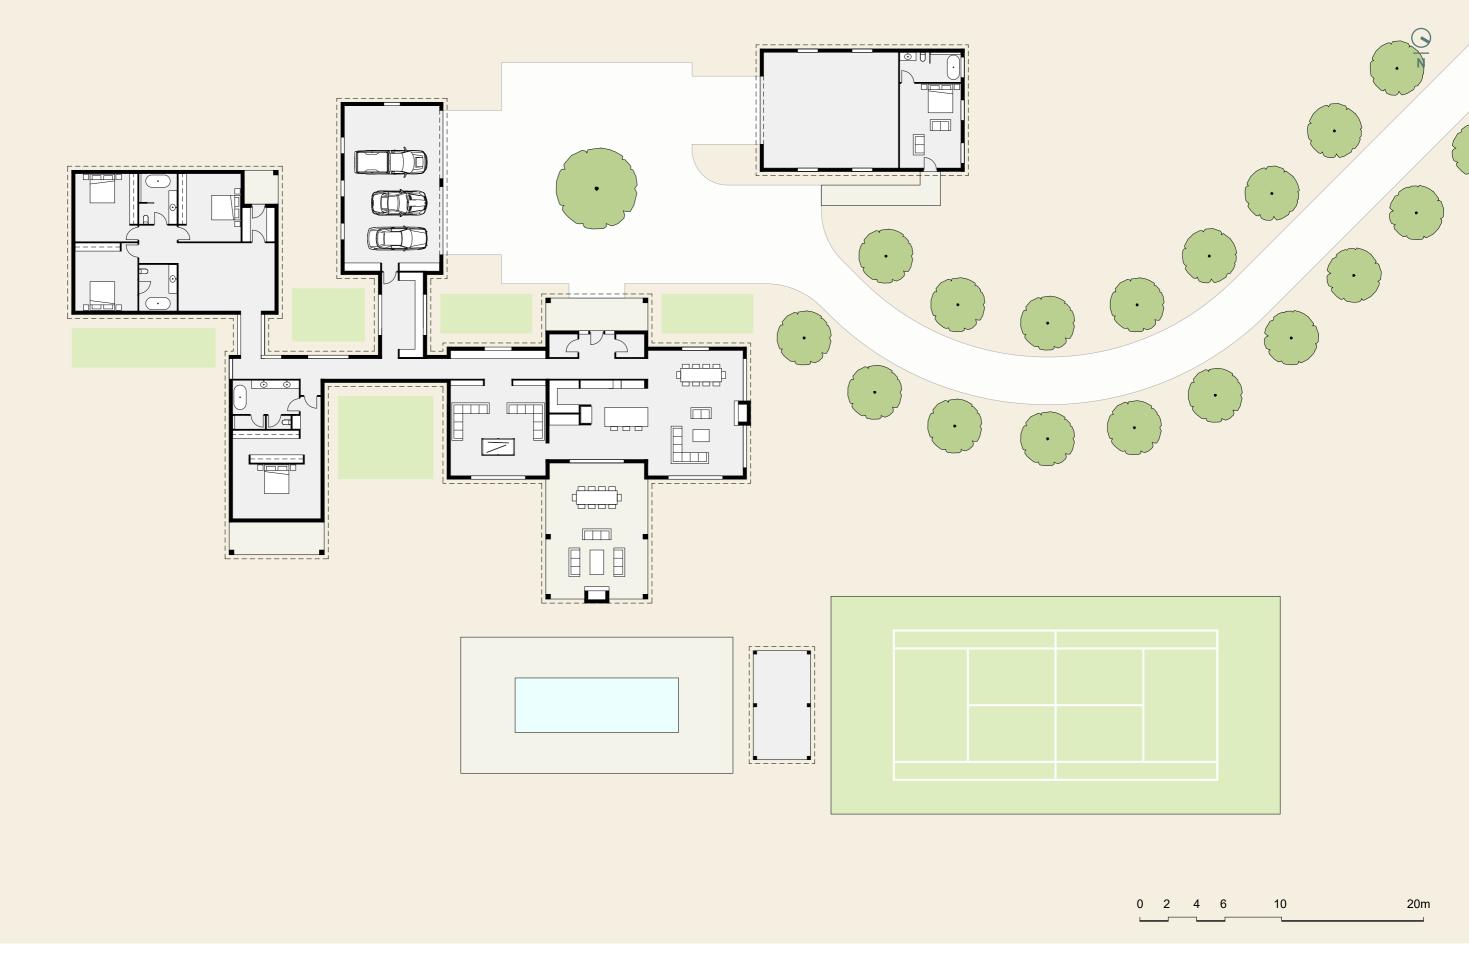

LOT

| HOUSE    | 500 m <sup>2</sup> |
|----------|--------------------|
| GARAGE   | 95 m <sup>2</sup>  |
| VERANDAH | 110 m <sup>2</sup> |
| SHED     | 135 m <sup>2</sup> |

The information provided is illustrative only and may not be relied upon. In particular the final area dimensions of any residence sold will be determined by the contract of sale and may differ from the depicted. Whilst every effort is made to provide accurate and complete information, the developer does not warrant or represent that the information in this plan is free from errors or omissions or is suitable for your intended use. Subject to any terms implied by law which cannot be excluded, the developer accepts no responsibility for any loss, damage, cost or expense (whether direct or indirect) by you as a result of any error, omission or misrepresentation in information. All information is subject to change without notice.